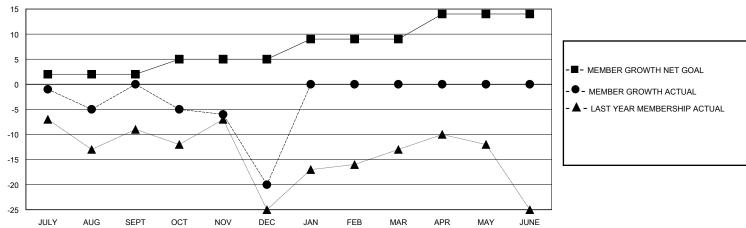

## GOALS AND ACTUAL MEMBERS CUMULATIVE

| DROPPED CLUBS: 1  DROPPED MEMBERS |    | 11 CLUBS OF 23 ADDED 1 OR MORE<br>NEW MEMBERS | GENDER DIST<br>MALE<br>FEMALE | TRIBUTION<br>232 (53.83%)<br>199 (46.17%) |     |
|-----------------------------------|----|-----------------------------------------------|-------------------------------|-------------------------------------------|-----|
| DECEASED                          | 6  |                                               | TOTAL FAMILY UNIT MEMBERS     |                                           | 116 |
| CLUB CANCELLED 10 OTHER 31        |    | CLICK HERE FOR CUMULATIVE MEMBERSHIP DATA     | FAMILY MEMBERS PAYING HALF    |                                           | 58  |
| TOTAL                             | 47 |                                               | 5525                          |                                           |     |